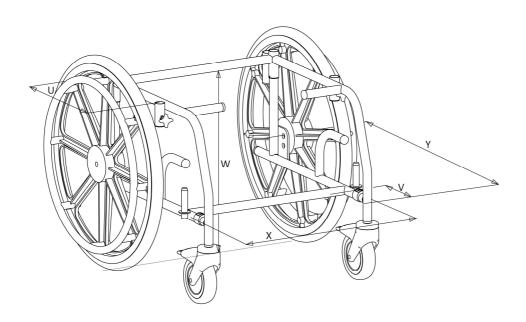

## T70 COM

| Dimension | Description                                                                                                | Std<br>(mm)       |
|-----------|------------------------------------------------------------------------------------------------------------|-------------------|
| Width (X) | <ul> <li>Width (from outside of frame)</li> <li>17" Frame</li> <li>19" Frame</li> <li>21" Frame</li> </ul> | 440<br>490<br>540 |
| w         | Floor to underside of Rear Cross Bar                                                                       | 470               |
| Y         | Front of frame to centre of axle (modifications to rear only)                                              | 450               |
| U         | Centres of arm rest sockets                                                                                | 270               |
| V         | Front cross bar to front of frame                                                                          | 110               |